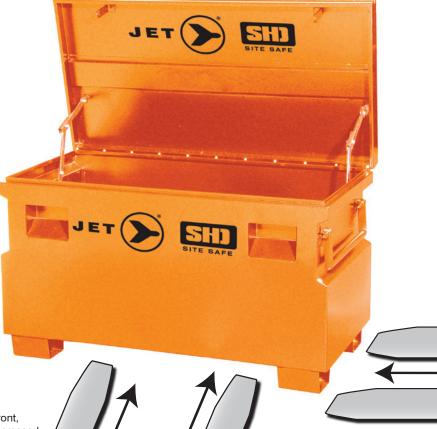

## 48" x 24" SHD Series Jobsite Tool Storage Box

SH) SUPER HEAVY DUTY

Product No.: 842481 • Model No.: JBTS-4824

**Introductory Special** 

\$379.00

- Super Heavy Duty 16 gauge steel body and lid for maximum security
- · Robotically welded seams for increased strength
- · Dual recessed lock housings prevent use of bolt cutters or blades to cut locks
- Staked and welded piano hinge prevents hinge pin from being driven out
- Overlapping lid prevents leaks and features full width reinforcing bolster for added strength
- Finger groove in lid for easy opening even with gloves
- Heavy duty lid-stays prevent accidental closing
- Skids are predrilled to accept optional 6" x 2" heavy duty casters
- High visibility orange powder coat for superior corrosion resistance

## Dimensions:

48-1/8" w x 24-1/8" d x 28-3/8" h (without wheels)